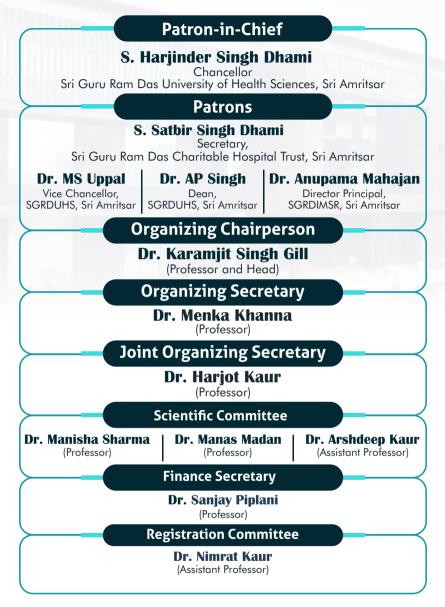

## DEPARTMENT OF PATHOLOGY SRI GURU RAM DAS INSTITUTE OF MEDICAL SCIENCES & RESEARCH, SRI AMRITSAR



Organises

## **UPDATES IN PATHOLOGY** 24TH DECEMBER, 2024<sup>\*</sup>



## Organizing Committee



## Scientific Programme

| Time             | Topics                                                     | Faculty                                                                                        |
|------------------|------------------------------------------------------------|------------------------------------------------------------------------------------------------|
| 08:30 - 09:00 am | Registration                                               |                                                                                                |
| 09:00 - 09:45 am | The Bethesda System of Reporting<br>Thyroid Cytopathology  | <b>Dr. Manas Madan</b><br>Professor,<br>Department of Pathology,<br>SGRDIMSR, Amritsar         |
| 09:45 - 10:30 am | The Sydney System of Reporting<br>Ly